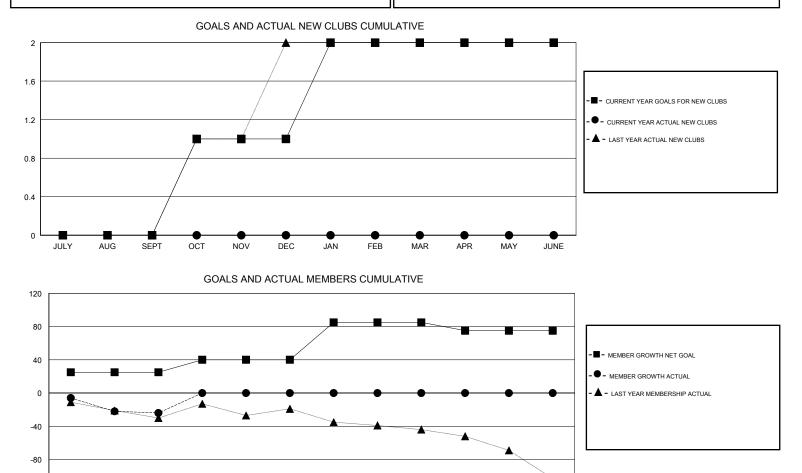

## LOCATION ENGLAND

| ONT | ~  |
|-----|----|
| GMT | CA |

| Clubs                 |               |           |               | Members<br>RESULTS FOR 2017-2018 |                           |                         |                                                    |
|-----------------------|---------------|-----------|---------------|----------------------------------|---------------------------|-------------------------|----------------------------------------------------|
| RESULTS FOR 2017-2018 |               |           |               |                                  |                           |                         |                                                    |
| QUARTER               | NEW CLUB GOAL | NEW CLUBS | DROPPED CLUBS | QUARTER                          | MEMBER GROWTH NET<br>GOAL | MEMBER GROWTH<br>ACTUAL | DROPPED<br>MEMBERS ACTUAL<br>(including transfers) |
| JULY/AUG/SEPT         | 0             | 0         | 1             | JULY/AUG/SEPT                    | 25                        | 24                      | 48                                                 |
| OCT/NOV/DEC           | 1             | 0         | 0             | OCT/NOV/DEC                      | 15                        | 0                       | 0                                                  |
| JAN/FEB/MAR           | 1             | 0         | 0             | JAN/FEB/MAR                      | 45                        | 0                       | 0                                                  |
| APR/MAY/JUNE          | 0             | 0         | 0             | APR/MAY/JUNE                     | -10                       | 0                       | 0                                                  |